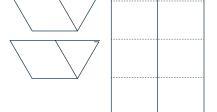

## MAROORA YTJAYOJ

<<u>7</u>

Instructions

1. Print at 100% scale.

 $\rm 2.\ Fold$  on dotted lines.  $\rm 3.\ Tape$  or glue the small flap down to the bottom panel

4. Place on you counter to let your customers know

about your loyalty program.

₩