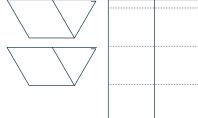

## LOYALTY PROGRAM

ASK US ABOUT OUR

MAADOA9

AUO TUOBA SU XZA

YTJAYO

ASK US ABOUT OUR

₹3

AUO TUOBA SU XSA

**MAADOA9** YTJAYO

- 3. Fold on dotted lines.
- 4. Tape or glue the small flap down to the bottom panel.
- 5. Place on you counter to let your customers know

27

- 1. Print at 100% scale.
- 2. Cut in half following the solid line.
- 3. Fold on dotted lines.
- 4. Tape or glue the small flap down to the bottom panel.
- about your loyalty program. 5. Place on you counter to let your customers know