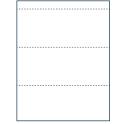

## LOYALTY PROGRAM

 $\langle \gamma \rangle$ 

ASK US ABOUT OUR

AUO TUOBA SU YZA

## MAROORA YTJAYOJ

<<u>7</u>

Instructions

1. Print at 100% scale.

 $\rm 2.\ Fold$  on dotted lines.  $\rm 3.\ Tape$  or glue the small flap down to the bottom panel

4. Place on you counter to let your customers know

about your loyalty program.

₩