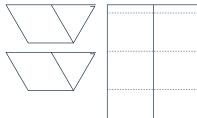

**MAADOA9** YTJAYO

- 3. Fold on dotted lines.
- 4. Tape or glue the small flap down to the bottom panel.
- 5. Place on you counter to let your customers know

27

- 1. Print at 100% scale.
- 2. Cut in half following the solid line.
- 3. Fold on dotted lines.
- 4. Tape or glue the small flap down to the bottom panel.
- about your loyalty program. 5. Place on you counter to let your customers know

- 1. Print at 100% scale.
- 2. Cut in half following the solid line.

- about your loyalty program.